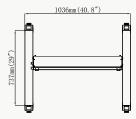

Maximum stability with large flat panels due to the baseframe

With sufficient storage space for peripherals like a mini PC or thin client Large flat panel mounting range of max. VESA 800x600

Optional laptop and VC shelf available