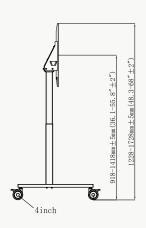

App control for cart height adjustment

Height to center of screen 918mm - 1418mm/36.1" - 55.8"

Extra large robust wheels for super smooth mobility

## Key Benefits

Integrated Anti-collision

App control for cart height adjustment

Height to centre of screen 918mm - 1418mm/ 36.1" - 55.8"

Extra large robust wheels for super smooth mobility

With a travel of 500mm the lift offers a suitable working height for everyone

## Features

| Minimum heigh                    | 918mm / 36.1" (Center Screen)            |
|----------------------------------|------------------------------------------|
| Maximum height                   | 1418mm / 55.8" (Center Screen)           |
| Colour                           | Black                                    |
| Maximum load                     | 100 kg / 220 lbs (exl. shelf and arms)   |
| Mobile/fixed                     | Mobile                                   |
| Height adjustment                | Electr. 500mm / 20", speed up to 38 mm/s |
| Bracket/interface                | Included                                 |
| Type bracket/interface           | VESA                                     |
| Height adjustment speed          | 38mm/s                                   |
| Range bracket/interface          | Max. VESA 800x600                        |
| App control cable for height adj | Included                                 |