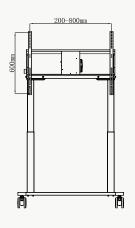

The height adjustable cart offers you great flexibility, suitable for use with 55 - 86inch displays.

App control for cart height adjustment

Height to center of screen 918mm - 1418mm/36.1" - 55.8"

Extra large robust wheels for super smooth mobility

Maximum stability with large flat panels due to the baseframe

With sufficient storage space for peripherals like a mini PC or thin client Large flat panel mounting range of max. VESA 800x600

Optional laptop and VC shelf available

## Features

| Minimum heigh                    | 918mm / 36.1" (Center Screen)            |
|----------------------------------|------------------------------------------|
| Maximum height                   | 1418mm / 55.8" (Center Screen)           |
| Colour                           | Black                                    |
| Maximum load                     | 100 kg / 220 lbs (exl. shelf and arms)   |
| Mobile/fixed                     | Mobile                                   |
| Height adjustment                | Electr. 500mm / 20", speed up to 38 mm/s |
| Bracket/interface                | Included                                 |
| Type bracket/interface           | VESA                                     |
| Height adjustment speed          | 38mm/s                                   |
| Range bracket/interface          | Max. VESA 800x600                        |
| App control cable for height adj | Included                                 |