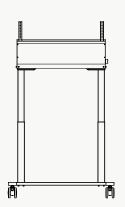

The height adjustable cart offers you great flexibility, suitable for use with 55 - 86inch displays.

Maximum stability with large flat panels due to the baseframe

With sufficient storage space for peripherals like a mini PC or thin client Large flat panel mounting range of max. VESA 800x600

Optional laptop and VC shelf available