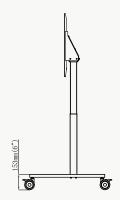

App control for cart height adjustment

Height to center of screen 918mm - 1418mm/36.1" - 55.8"

Extra large robust wheels for super smooth mobility

## Key Benefits

Integrated Anti-collision

App control for cart height adjustment

Height to centre of screen 918mm - 1418mm/ 36.1" - 55.8"

Extra large robust wheels for super smooth mobility

With a travel of 500mm the lift offers a suitable working height for everyone

## Features

| Minimum heigh                    | 918mm / 36.1" (Center Screen)            |
|----------------------------------|------------------------------------------|
| Maximum height                   | 1418mm / 55.8" (Center Screen)           |
| Colour                           | Black                                    |
| Maximum load                     | 100 kg / 220 lbs (exl. shelf and arms)   |
| Mobile/fixed                     | Mobile                                   |
| Height adjustment                | Electr. 500mm / 20", speed up to 38 mm/s |
| Bracket/interface                | Included                                 |
| Type bracket/interface           | VESA                                     |
| Height adjustment speed          | 38mm/s                                   |
| Range bracket/interface          | Max. VESA 800x600                        |
| App control cable for height adj | Included                                 |