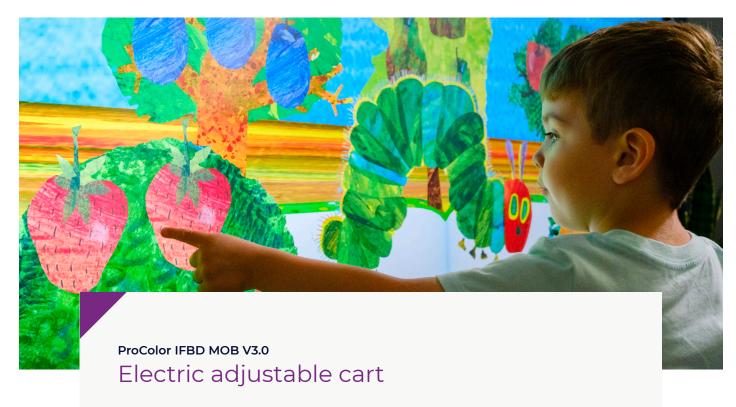

The height adjustable cart offers you great flexibility, suitable for use with 55 - 86inch displays.

## Safety and optimal flexibility in class

Due to the large range of the high-low adjustment, this cart makes your touchscreen suitable for ergonomic use by every person. Thanks to the mobile frame, you can effortlessly move your touchscreen - in your own classroom, to another classroom, or anywhere its needed.